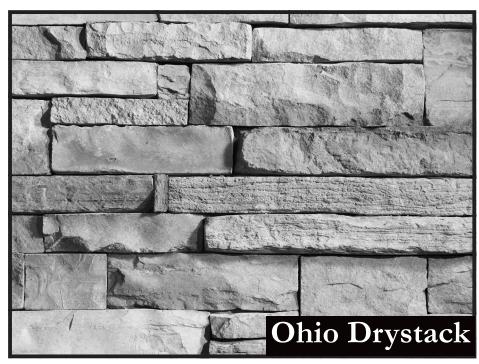

# Stone Accessory

Handcrafted Brick Rowlock

Walnut Ridge Ohio Drystacl

24"x 3.25"x 2"