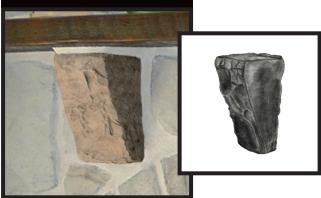

# Stone Accessory

Handcrafted Brick Rowlock

Walnut Ridge Ohio Drystacl

24"x 3.25"x 2"