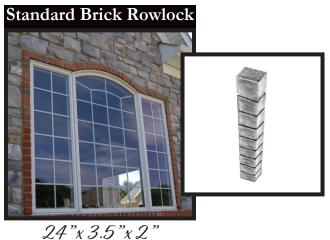

# Stone Accessory

Handcrafted Brick Rowlock

Walnut Ridge Ohio Drystacl

24"x 3.25"x 2"