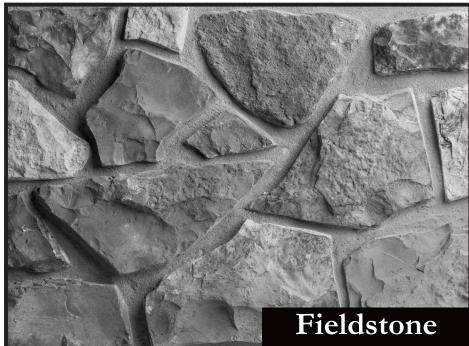

# Stone Accessory

Handcrafted Brick Rowlock

Walnut Ridge Ohio Drystacl

24"x 3.25"x 2"