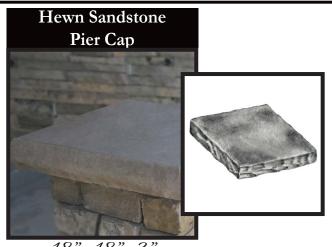

or and exterior, regardless of the scope or size of the project. Whether building a dream home, remodeling an existing home, adding stone to a fireplace, building a church, university, hotel, or apartments, we bring your ideas to life from concept to completion.

















































































24"x 2.5"x 3" 36"x 2.5"x 3"



36"x 3.5"x 3" 48"x 6"x 3" 48"x 8"x 3" 48"x 12"x 3"



14"x 3"x 2.5"



32"x 4"x 2.5" 36"x 5"x 2.5"



8"x 4"x 1.5"



8"x <del>2.25"x 1.5</del>"

# Hewn Keystone 9"x 9"x 1.5"





19"x 19"x 2" 24"x 24"x 2" 30"x 30"x 2"





18"x 18"x 3" 24"x 24"x 3"



Sandstone Hearth



18"x 18"x 1.5" 24"x 24"x 1.5"

Hewn Edge Cap



32"x 8"x 2" 32"x 10"x 2" 32"x 14"x 2" 32"x 16"x 2" 32"x 18"x 2" 32"x 20"x 2" 32"x 24"x 2" 36"x 20"x 2"



18"x 18"x 3" 24"x 24"x 3"

### Dryer Vent Block



8"x 8"x 2"

Siota Light Block



7"x 10"x 2.5" 7.25"x 15.5"x 2.5"





5.5"x 5.25"x 1.25"

Mantle Bracket



10.25"x 4.5"x 6"

### Siota Receptacle Block



6.75"x 6.25"x 1.25"







w/3.5" Return











9"x 3"x 1.5" w/3.5" Return

# Stone Accessory



Handcrafted Brick Rowlock

Walnut Ridge Ohio Drystacl

24"x 3.25"x 2"

# Eggshell

Sand







Brandywine

# Call 1.800.795.3229 For Your Nearest Location!











www.QualityStomeVeneer.com

Littleton, CO Millbury, MA Federalsburg, MD Benson, NC

## **Showrooms**

Mooresville, NC Littlestown, PA Portersville, PA Refton, PA Schnecksville, PA
Thompsontown, PA
Tower City, PA
Kearneysville, WV