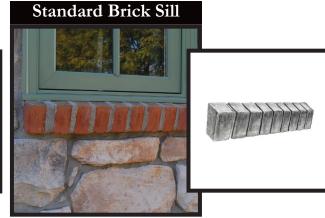

24"x 2.5"x 3" 36"x 2.5"x 3"

36"x 3.5"x 3" 48"x 6"x 3" 48"x 8"x 3" 48"x 12"x 3"

14"x 3"x 2.5"

32"x 4"x 2.5" 36"x 5"x 2.5"

8"x 4"x 1.5"

8"x <del>2.25"x 1.5</del>"