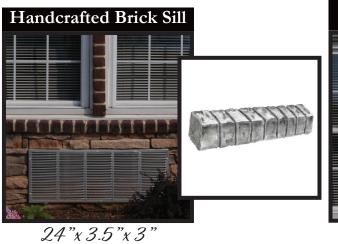

24"x 2.5"x 3" 36"x 2.5"x 3"



36"x 3.5"x 3" 48"x 6"x 3" 48"x 8"x 3" 48"x 12"x 3"



14"x 3"x 2.5"



32"x 4"x 2.5" 36"x 5"x 2.5"



8"x 4"x 1.5"



8"x <del>2.25"x 1.5</del>"

# Hewn Keystone 9"x 9"x 1.5"





19"x 19"x 2" 24"x 24"x 2" 30"x 30"x 2"





18"x 18"x 3" 24"x 24"x 3"



Sandstone Hearth



18"x 18"x 1.5" 24"x 24"x 1.5"

Hewn Edge Cap



32"x 8"x 2" 32"x 10"x 2" 32"x 14"x 2" 32"x 16"x 2" 32"x 18"x 2" 32"x 20"x 2" 32"x 24"x 2" 36"x 20"x 2"



18"x 18"x 3" 24"x 24"x 3"

### Dryer Vent Block



8"x 8"x 2"

Siota Light Block



7"x 10"x 2.5" 7.25"x 15.5"x 2.5"





5.5"x 5.25"x 1.25"

Mantle Bracket



10.25"x 4.5"x 6"

### Siota Receptacle Block



6.75"x 6.25"x 1.25"







w/3.5" Return











9"x 3"x 1.5" w/3.5" Return

# Stone Accessory



Handcrafted Brick Rowlock

Walnut Ridge Ohio Drystacl

24"x 3.25"x 2"

# Eggshell

Sand







Brandywine

# Call 1.800.795.3229 For Your Nearest Location!











www.QualityStomeVeneer.com

Littleton, CO Millbury, MA Federalsburg, MD Benson, NC

## **Showrooms**

Mooresville, NC Littlestown, PA Portersville, PA Refton, PA Schnecksville, PA
Thompsontown, PA
Tower City, PA
Kearneysville, WV