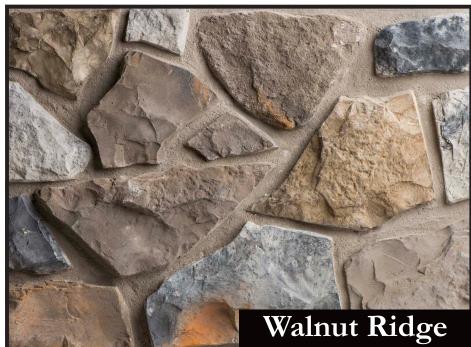

# Stone Accessory

Handcrafted Brick Rowlock

Walnut Ridge Ohio Drystacl

24"x 3.25"x 2"