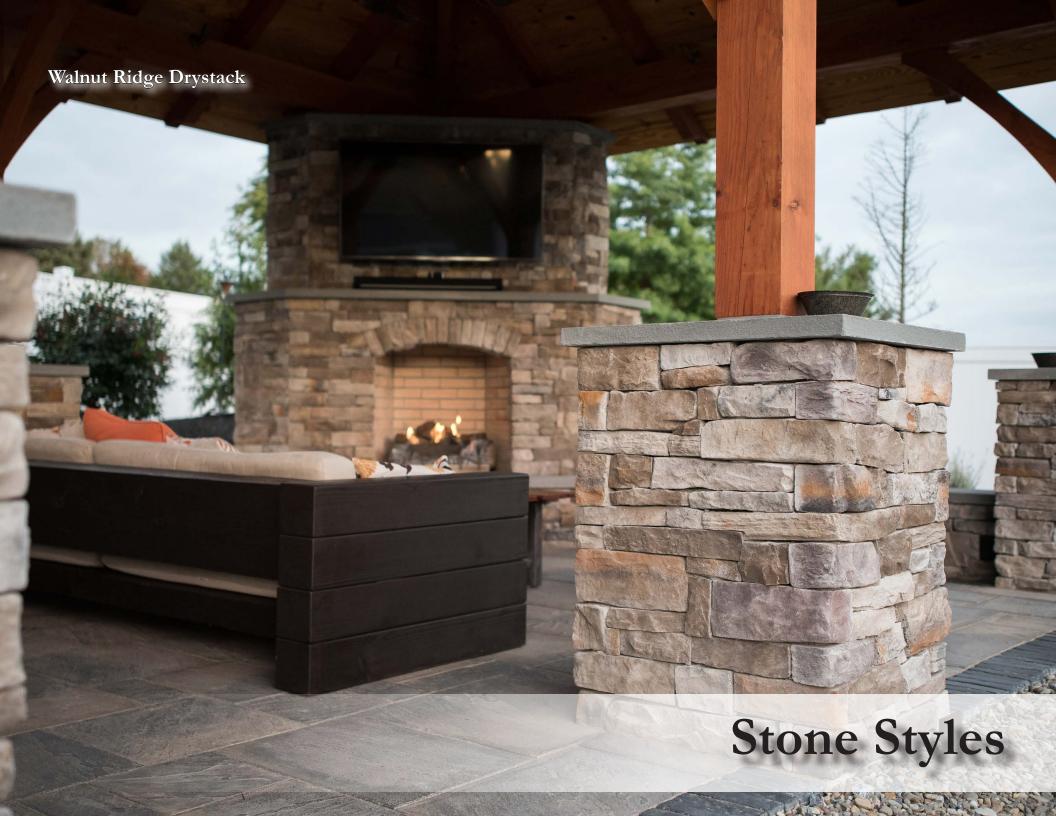

# Stone Accessory

Handcrafted Brick Rowlock

Walnut Ridge Ohio Drystacl

24"x 3.25"x 2"