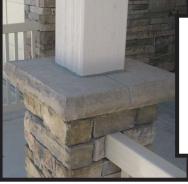

# Hewn Keystone 9"x 9"x 1.5"

19"x 19"x 2" 24"x 24"x 2" 30"x 30"x 2"

18"x 18"x 3" 24"x 24"x 3"

Sandstone Hearth

18"x 18"x 1.5" 24"x 24"x 1.5"

Hewn Edge Cap

32"x 8"x 2" 32"x 10"x 2" 32"x 14"x 2" 32"x 16"x 2" 32"x 18"x 2" 32"x 20"x 2" 32"x 24"x 2" 36"x 20"x 2"