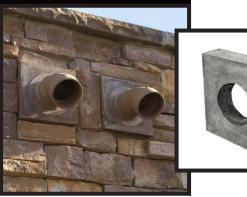

### Dryer Vent Block

8"x 8"x 2"

Siota Light Block

7"x 10"x 2.5" 7.25"x 15.5"x 2.5"

5.5"x 5.25"x 1.25"

Mantle Bracket

10.25"x 4.5"x 6"