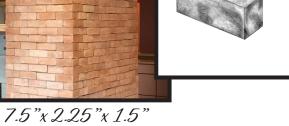

24"x 2.5"x 3" 36"x 2.5"x 3"

36"x 3.5"x 3" 48"x 6"x 3" 48"x 8"x 3" 48"x 12"x 3"

14"x 3"x 2.5"

32"x 4"x 2.5" 36"x 5"x 2.5"

8"x 4"x 1.5"

8"x <del>2.25"x 1.5</del>"