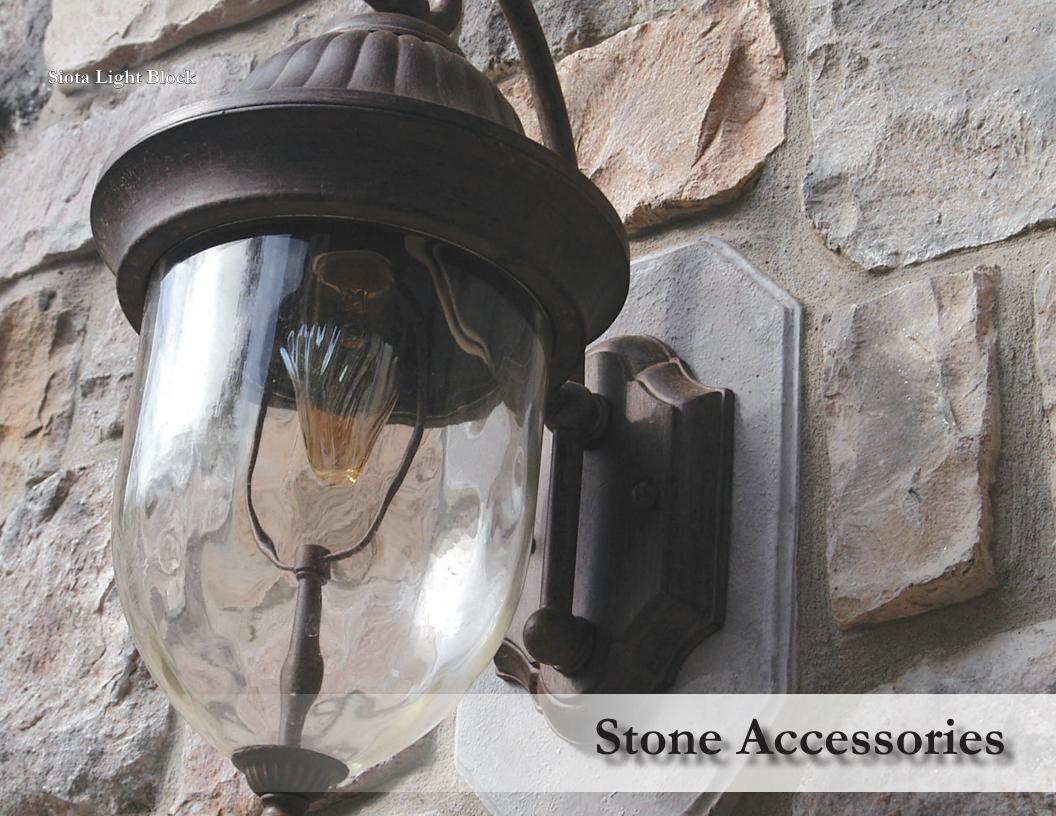

### Dryer Vent Block

8"x 8"x 2"

Siota Light Block

7"x 10"x 2.5" 7.25"x 15.5"x 2.5"

5.5"x 5.25"x 1.25"

Mantle Bracket

10.25"x 4.5"x 6"