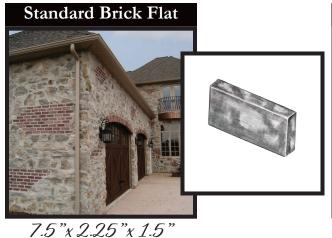

24"x 2.5"x 3" 36"x 2.5"x 3"

36"x 3.5"x 3" 48"x 6"x 3" 48"x 8"x 3" 48"x 12"x 3"

14"x 3"x 2.5"

32"x 4"x 2.5" 36"x 5"x 2.5"

8"x 4"x 1.5"

8"x <del>2.25"x 1.5</del>"