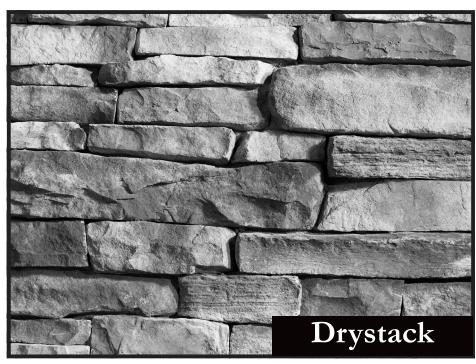

# Stone Accessory

Handcrafted Brick Rowlock

Walnut Ridge Ohio Drystacl

24"x 3.25"x 2"