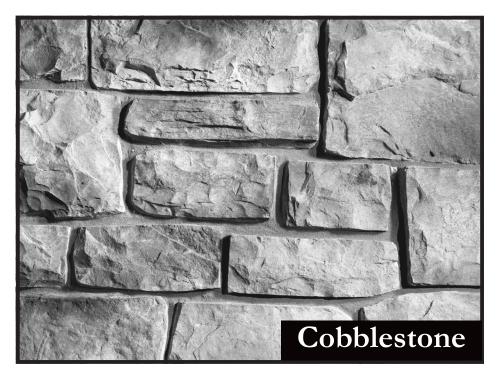

# Stone Accessory

Handcrafted Brick Rowlock

Walnut Ridge Ohio Drystacl

24"x 3.25"x 2"