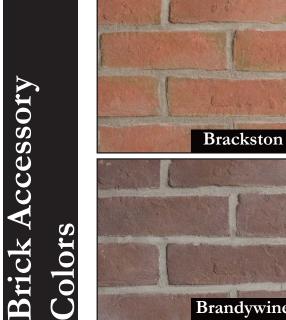

# Stone Accessory

Handcrafted Brick Rowlock

Walnut Ridge Ohio Drystacl

24"x 3.25"x 2"