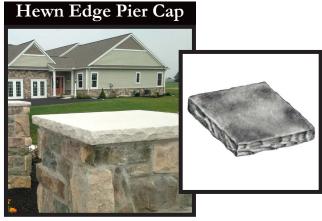

# Hewn Keystone 9"x 9"x 1.5"

19"x 19"x 2" 24"x 24"x 2" 30"x 30"x 2"

18"x 18"x 3" 24"x 24"x 3"

Sandstone Hearth

18"x 18"x 1.5" 24"x 24"x 1.5"

Hewn Edge Cap

32"x 8"x 2" 32"x 10"x 2" 32"x 14"x 2" 32"x 16"x 2" 32"x 18"x 2" 32"x 20"x 2" 32"x 24"x 2" 36"x 20"x 2"