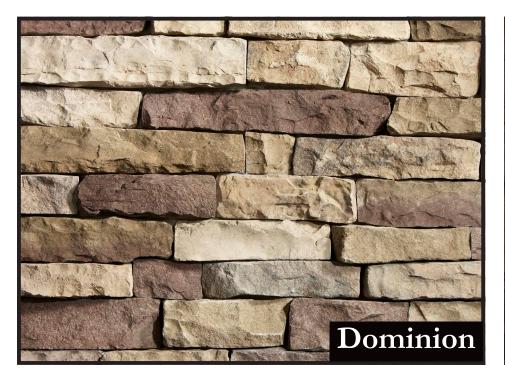

ast
and in Colorado. Quality Stone
Veneer services homeowners,
builders, suppliers and architects
with a unique blend of exceptional
manufactured stone and masterful
installation. Our molds replicate the
shapes and textures of natural stone.
We have a wide variety of stone
colors and styles, each of which is
completely interchangable.

Quality Stone Veneer, Inc. is a turnkey manufacture and installation company. Our products are designed for all types of building construction; residential and commercial, interior and exterior, regardless of the scope or size of the project. Whether building a dream home, remodeling an existing home, adding stone to a fireplace, building a church, university, hotel, or apartments, we bring your ideas to life from concept to completion.

















































































24"x 2.5"x 3" 36"x 2.5"x 3"



36"x 3.5"x 3" 48"x 6"x 3" 48"x 8"x 3" 48"x 12"x 3"



14"x 3"x 2.5"



32"x 4"x 2.5" 36"x 5"x 2.5"



8"x 4"x 1.5"



8"x <del>2.25"x 1.5</del>"

# Hewn Keystone 9"x 9"x 1.5"





19"x 19"x 2" 24"x 24"x 2" 30"x 30"x 2"





18"x 18"x 3" 24"x 24"x 3"



Sandstone Hearth



18"x 18"x 1.5" 24"x 24"x 1.5"

Hewn Edge Cap



32"x 8"x 2" 32"x 10"x 2" 32"x 14"x 2" 32"x 16"x 2" 32"x 18"x 2" 32"x 20"x 2" 32"x 24"x 2" 36"x 20"x 2"



18"x 18"x 3" 24"x 24"x 3"

### Dryer Vent Block



8"x 8"x 2"

Siota Light Block



7"x 10"x 2.5" 7.25"x 15.5"x 2.5"





5.5"x 5.25"x 1.25"

Mantle Bracket



10.25"x 4.5"x 6"

### Siota Receptacle Block



6.75"x 6.25"x 1.25"







w/3.5" Return











9"x 3"x 1.5" w/3.5" Re