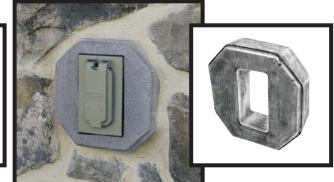

### Siota Receptacle Block

6.75"x 6.25"x 1.25"

w/3.5" Return

9"x 3"x 1.5" w/3.5" Return