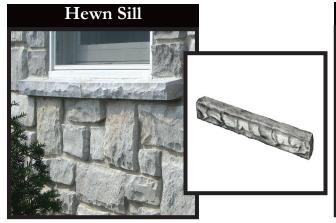

# Hewn Keystone 9"x 9"x 1.5"

19"x 19"x 2" 24"x 24"x 2" 30"x 30"x 2"

18"x 18"x 3" 24"x 24"x 3"

Sandstone Hearth

18"x 18"x 1.5" 24"x 24"x 1.5"

Hewn Edge Cap

32"x 8"x 2" 32"x 10"x 2" 32"x 14"x 2" 32"x 16"x 2" 32"x 18"x 2" 32"x 20"x 2" 32"x 24"x 2" 36"x 20"x 2"