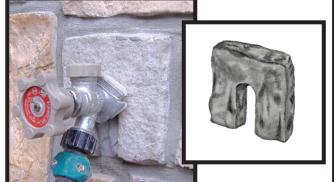

### Dryer Vent Block

8"x 8"x 2"

Siota Light Block

7"x 10"x 2.5" 7.25"x 15.5"x 2.5"

5.5"x 5.25"x 1.25"

Mantle Bracket

10.25"x 4.5"x 6"