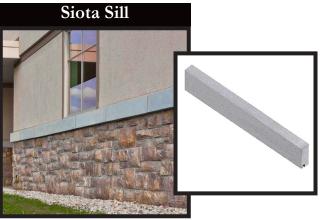

# Hewn Keystone 9"x 9"x 1.5"

19"x 19"x 2" 24"x 24"x 2" 30"x 30"x 2"

18"x 18"x 3" 24"x 24"x 3"

Sandstone Hearth

18"x 18"x 1.5" 24"x 24"x 1.5"

Hewn Edge Cap

32"x 8"x 2" 32"x 10"x 2" 32"x 14"x 2" 32"x 16"x 2" 32"x 18"x 2" 32"x 20"x 2" 32"x 24"x 2" 36"x 20"x 2"