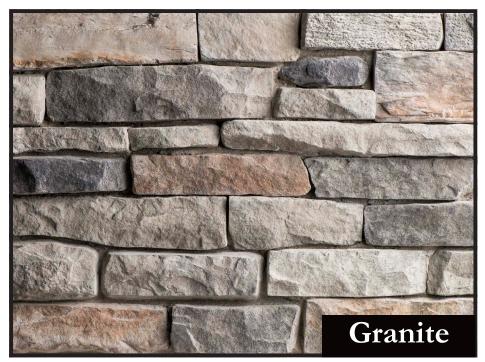

d in Colorado. Quality Stone
Veneer services homeowners,
builders, suppliers and architects
with a unique blend of exceptional
manufactured stone and masterful
installation. Our molds replicate the
shapes and textures of natural stone.
We have a wide variety of stone
colors and styles, each of which is
completely interchangable.

Quality Stone Veneer, Inc. is a turnkey manufacture and installation company. Our products are designed for all types of building construction; residential and commercial, interior and exterior, regardless of the scope or size of the project. Whether building a dream home, remodeling an existing home, adding stone to a fireplace, building a church, university, hotel, or apartments, we bring your ideas to life from concept to completion.

















































































24"x 2.5"x 3" 36"x 2.5"x 3"



36"x 3.5"x 3" 48"x 6"x 3" 48"x 8"x 3" 48"x 12"x 3"



14"x 3"x 2.5"



32"x 4"x 2.5" 36"x 5"x 2.5"



8"x 4"x 1.5"



8"x <del>2.25"x 1.5</del>"

# Hewn Keystone 9"x 9"x 1.5"





19"x 19"x 2" 24"x 24"x 2" 30"x 30"x 2"





18"x 18"x 3" 24"x 24"x 3"



Sandstone Hearth



18"x 18"x 1.5" 24"x 24"x 1.5"

Hewn Edge Cap



32"x 8"x 2" 32"x 10"x 2" 32"x 14"x 2" 32"x 16"x 2" 32"x 18"x 2" 32"x 20"x 2" 32"x 24"x 2" 36"x 20"x 2"



18"x 18"x 3" 24"x 24"x 3"

### Dryer Vent Block



8"x 8"x 2"

Siota Light Block



7"x 10"x 2.5" 7.25"x 15.5"x 2.5"





5.5"x 5.25"x 1.25"

Mantle Bracket



10.25"x 4.5"x 6"

### Siota Receptacle Block



6.75"x 6.25"x 1.25"







w/3.5" Return











9"x 3"x 1.5" w/3.5" Return