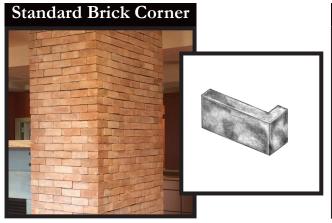

24"x 2.5"x 3" 36"x 2.5"x 3"

36"x 3.5"x 3" 48"x 6"x 3" 48"x 8"x 3" 48"x 12"x 3"

14"x 3"x 2.5"

32"x 4"x 2.5" 36"x 5"x 2.5"

8"x 4"x 1.5"

8"x <del>2.25"x 1.5</del>"