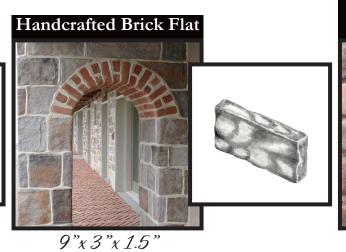

### Siota Receptacle Block

6.75"x 6.25"x 1.25"

w/3.5" Return

9"x 3"x 1.5" w/3.5" Return