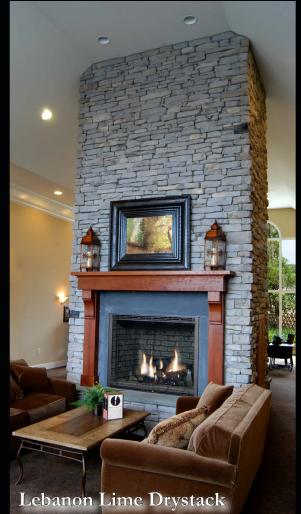

2.5"



8"x 4"x 1.5"



8"x <del>2.25"x 1.5</del>"

# Hewn Keystone 9"x 9"x 1.5"





19"x 19"x 2" 24"x 24"x 2" 30"x 30"x 2"





18"x 18"x 3" 24"x 24"x 3"



Sandstone Hearth



18"x 18"x 1.5" 24"x 24"x 1.5"

Hewn Edge Cap



32"x 8"x 2" 32"x 10"x 2" 32"x 14"x 2" 32"x 16"x 2" 32"x 18"x 2" 32"x 20"x 2" 32"x 24"x 2" 36"x 20"x 2"



18"x 18"x 3" 24"x 24"x 3"

### Dryer Vent Block



8"x 8"x 2"

Siota Light Block



7"x 10"x 2.5" 7.25"x 15.5"x 2.5"





5.5"x 5.25"x 1.25"

Mantle Bracket



10.25"x 4.5"x 6"

### Siota Receptacle Block



6.75"x 6.25"x 1.25"







w/3.5" Return











9"x 3"x 1.5" w/3.5" Return

# Stone Accessory



Handcrafted Brick Rowlock

Walnut Ridge Ohio Drystacl

24"x 3.25"x 2"

# Eggshell

Sand







Brandywine

# Call 1.800.795.3229 For Your Nearest Location!











www.QualityStomeVeneer.com

Littleton, CO Millbury, MA Federalsburg, MD Benson, NC

## **Showrooms**

Mooresville, NC Littlestown, PA Portersville, PA Refton, PA Schnecksville, PA
Thompsontown, PA
Tower City, PA
Kearneysville, WV