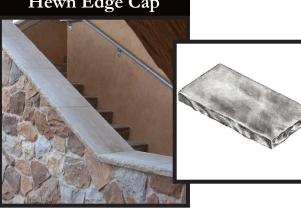

# Hewn Keystone 9"x 9"x 1.5"

19"x 19"x 2" 24"x 24"x 2" 30"x 30"x 2"

18"x 18"x 3" 24"x 24"x 3"

Sandstone Hearth

18"x 18"x 1.5" 24"x 24"x 1.5"

Hewn Edge Cap

32"x 8"x 2" 32"x 10"x 2" 32"x 14"x 2" 32"x 16"x 2" 32"x 18"x 2" 32"x 20"x 2" 32"x 24"x 2" 36"x 20"x 2"